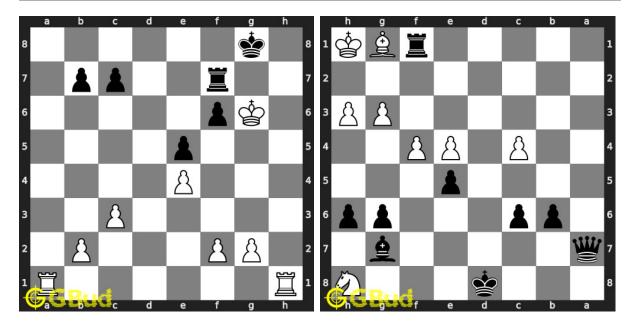

## 159. Mate in 2 moves

Level: medium, Next Move: White Level: hard, Next Move: White Solution: https://gbud.in/g0knfk4

## 160. Mate in 3 moves

Solution: https://gbud.in/g0knfk4

Figure 1: Solve other puzzles @ https://gbud.in/chsgppz