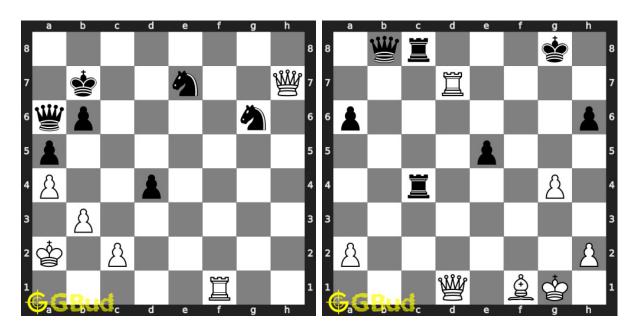

### 151. Gain knight

Level: hard, Next Move: White Solution: https://gbud.in/g0knfk4

### 152. Gain queen

Level: hard, Next Move: White Solution: https://gbud.in/g0knfk4

#### 153. Mate in 3 moves

Level: hard, Next Move: White Solution: https://gbud.in/g0knfk4

#### 154. Mate in 3 moves

Level: hard, Next Move: White Solution: https://gbud.in/g0knfk4