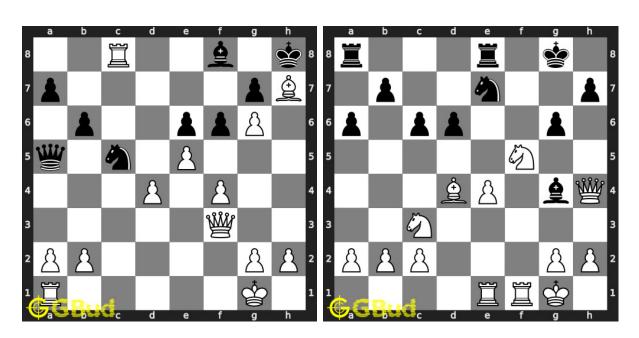

#### 155. Mate in 3 moves

Level: hard, Next Move: White Solution: https://gbud.in/g0knfk4

#### 156. Mate in 2 moves

Level: medium, Next Move: Black Solution: https://gbud.in/g0knfk4

#### 157. Mate in 2 moves

Level: medium, Next Move: White Solution: https://gbud.in/g0knfk4

## 158. Gain opponent's queen

Level: hard, Next Move: White Solution: https://gbud.in/g0knfk4