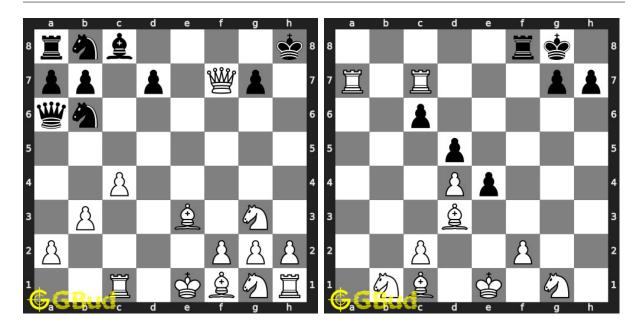

### 151. Gain knight

Level: hard, Next Move: White Solution: https://gbud.in/g0knfk4

### 152. Gain queen

Level: hard, Next Move: White Solution: https://gbud.in/g0knfk4

#### 153. Mate in 3 moves

Level: hard, Next Move: White Solution: https://gbud.in/g0knfk4

#### 154. Mate in 3 moves

Level: hard, Next Move: White Solution: https://gbud.in/g0knfk4

#### 155. Mate in 3 moves

Level: hard, Next Move: White Solution: https://gbud.in/g0knfk4

#### 156. Mate in 2 moves

Level: medium, Next Move: Black Solution: https://gbud.in/g0knfk4

#### 157. Mate in 2 moves

Level: medium, Next Move: White Solution: https://gbud.in/g0knfk4

## 158. Gain opponent's queen

Level: hard, Next Move: White Solution: https://gbud.in/g0knfk4

## 159. Mate in 2 moves

Level: medium, Next Move: White Level: hard, Next Move: White Solution: https://gbud.in/g0knfk4

## 160. Mate in 3 moves

Solution: https://gbud.in/g0knfk4

Figure 1: Solve other puzzles @ https://gbud.in/chsgppz